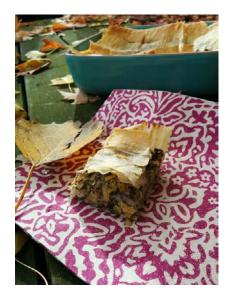

Quince and almond dessert......27\$

Squash sweet phyllo dough bites with ground poppy seeds, walnuts, honey, raisins and cinnamon (similar to Greek kolokythopita but with ground poppy seeds addition)......14\$