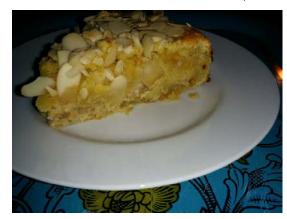

Quince and almond dessert......27\$

Squash sweet phyllo dough bites with ground poppy seeds, walnuts, honey, raisins and cinnamon (similar to Greek kolokythopita but with ground poppy seeds addition)......14\$